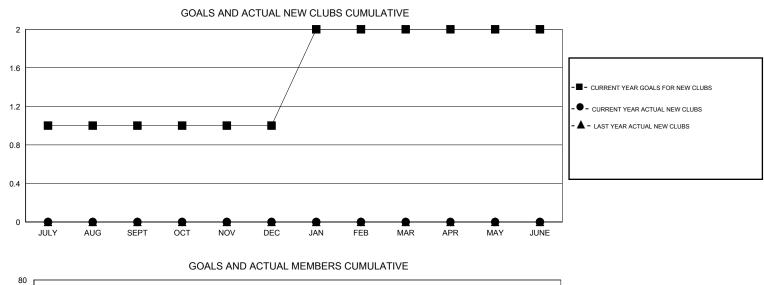

## 

| LOCATION ILLINOIS |
|-------------------|
|-------------------|

| GMT: THOMAS MATNEY             |                  |                     | LOCATION ILLINOIS          |                             |                       |                    |                                  |                              | GMT CA 1                    |
|--------------------------------|------------------|---------------------|----------------------------|-----------------------------|-----------------------|--------------------|----------------------------------|------------------------------|-----------------------------|
| Clubs<br>RESULTS FOR 2014-2015 |                  |                     |                            |                             | Members               |                    |                                  |                              |                             |
|                                |                  |                     |                            |                             | RESULTS FOR 2014-2015 |                    |                                  |                              |                             |
| QUARTER                        | NEW CLUB<br>GOAL | ACTUAL NEW<br>CLUBS | ACTUAL<br>DROPPED<br>CLUBS | ACTUAL NET<br>GAIN/<br>LOSS | QUARTER               | NEW MEMBER<br>GOAL | ACTUAL TOTAL<br>MEMBERS<br>ADDED | ACTUAL<br>DROPPED<br>MEMBERS | ACTUAL NET<br>GAIN/<br>LOSS |
| JULY/AUG/SEPT                  | 1                | 0                   | 0                          | 0                           | JULY/AUG/SEPT         | 25                 | 5                                | 10                           | -5                          |
| OCT/NOV/DEC                    | 0                | 0                   | 0                          | 0                           | OCT/NOV/DEC           | 10                 | 0                                | 0                            | 0                           |
| JAN/FEB/MAR                    | 1                | 0                   | 0                          | 0                           | JAN/FEB/MAR           | 25                 | 0                                | 0                            | 0                           |
| APR/MAY/JUNE                   | 0                | 0                   | 0                          | 0                           | APR/MAY/JUNE          | 5                  | 0                                | 0                            | 0                           |