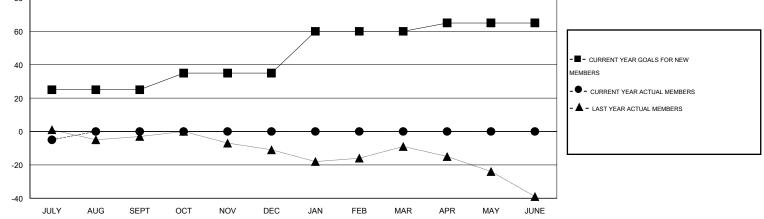

## 

| LOCATION ILLINOIS |
|-------------------|
|-------------------|

| GMT: THOMAS MATNEY             |                  |                     | LOCATION ILLINOIS          |                             |                       |                    |                                  |                              | GMT CA 1                    |
|--------------------------------|------------------|---------------------|----------------------------|-----------------------------|-----------------------|--------------------|----------------------------------|------------------------------|-----------------------------|
| Clubs<br>RESULTS FOR 2014-2015 |                  |                     |                            |                             | Members               |                    |                                  |                              |                             |
|                                |                  |                     |                            |                             | RESULTS FOR 2014-2015 |                    |                                  |                              |                             |
| QUARTER                        | NEW CLUB<br>GOAL | ACTUAL NEW<br>CLUBS | ACTUAL<br>DROPPED<br>CLUBS | ACTUAL NET<br>GAIN/<br>LOSS | QUARTER               | NEW MEMBER<br>GOAL | ACTUAL TOTAL<br>MEMBERS<br>ADDED | ACTUAL<br>DROPPED<br>MEMBERS | ACTUAL NET<br>GAIN/<br>LOSS |
| JULY/AUG/SEPT                  | 1                | 0                   | 0                          | 0                           | JULY/AUG/SEPT         | 25                 | 5                                | 10                           | -5                          |
| OCT/NOV/DEC                    | 0                | 0                   | 0                          | 0                           | OCT/NOV/DEC           | 10                 | 0                                | 0                            | 0                           |
| JAN/FEB/MAR                    | 1                | 0                   | 0                          | 0                           | JAN/FEB/MAR           | 25                 | 0                                | 0                            | 0                           |
| APR/MAY/JUNE                   | 0                | 0                   | 0                          | 0                           | APR/MAY/JUNE          | 5                  | 0                                | 0                            | 0                           |